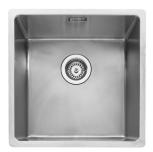

#### FEATURES

- 1mm brushed stainless steel
- No tap facility
- 90mm waste outlet for a basket strainer waste
- Suitable for a waste disposer
- Waste and overflow included

### FITTING OPTIONS

Inset

Undermounted

Basket strainer waste Stainless steel foldmat Stainless steel decorative cover FMAT/SS CWC2

DIMENSIONS

 $\leftrightarrow$ 

chopping board VACB

BOWL DEPTH: 200MM

MIN. BASE UNIT: 450MM

INSET CUT-OUT SIZE: 424 X 424MM