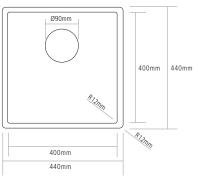

### FITTING OPTIONS

Inset

Undermounted

Basket strainer waste Stainless steel foldmat Stainless steel decorative cover FMAT/SS CWC2

DIMENSIONS

 $\leftrightarrow$ 

chopping board VACB

BOWL DEPTH: 200MM

MIN. BASE UNIT: 450MM

INSET CUT-OUT SIZE: 424 X 424MM