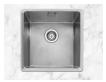

### FITTING OPTIONS

Inset

Undermounted

Basket strainer waste Stainless steel foldmat Stainless steel decorative cover FMAT/SS CWC2

DIMENSIONS

 $\leftrightarrow$ 

chopping board VACB

BOWL DEPTH: 200MM