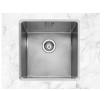

### FITTING OPTIONS

Inset

Undermounted

Basket strainer waste Stainless steel foldmat Stainless steel decorative cover FMAT/SS CWC2

DIMENSIONS

 $\leftrightarrow$ 

chopping board VACB

BOWL DEPTH: 200MM