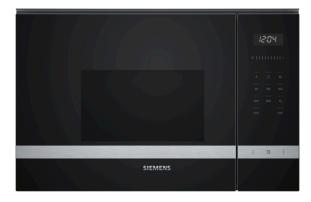

## iQ500, Built-in microwave oven BF525LMS0B

### Included accessories

1 x Turntable

38 cm high built-in microwave for defrosting, reheating or preparation of dishes in the shortest possible time.

- ✓ Automatic programs ensure excellent results cookControl7.
- ✓ The touchControl allows the temperature to be controlled by entering it directly or by moving the slider with a single finger.
- ✓ 800 Watts maxiumum power: ideal for heating liquids
- ✓ LED-Illumination: optimum, energy-efficient illumination.
- ✓ The side-opening hinged door: ideal for elevated installation.

#### **Technical Data**

Type of micro-wave oven : MW only Type of control : Electronic

Color / Material Front : Stainless steel Dimensions : 382 x 594 x 317 mm

Cavity dimensions :  $201.0 \times 308.0 \times 282.0 \text{ mm}$ Length of electrical supply cord : 130.0 cm

### Design

- Left hinged door
- •
- Cavity inner surface: stainless steel
- LED display, White display with blue indicator lights
- 25.5 cm Glass turntable

#### Features

- Automatic safety switch off
- Door contact switch
- LED light
- Integral cooling fan

### Programmes/functions

- cookControl, 7
- 1 memory setting
- 1 x Turntable