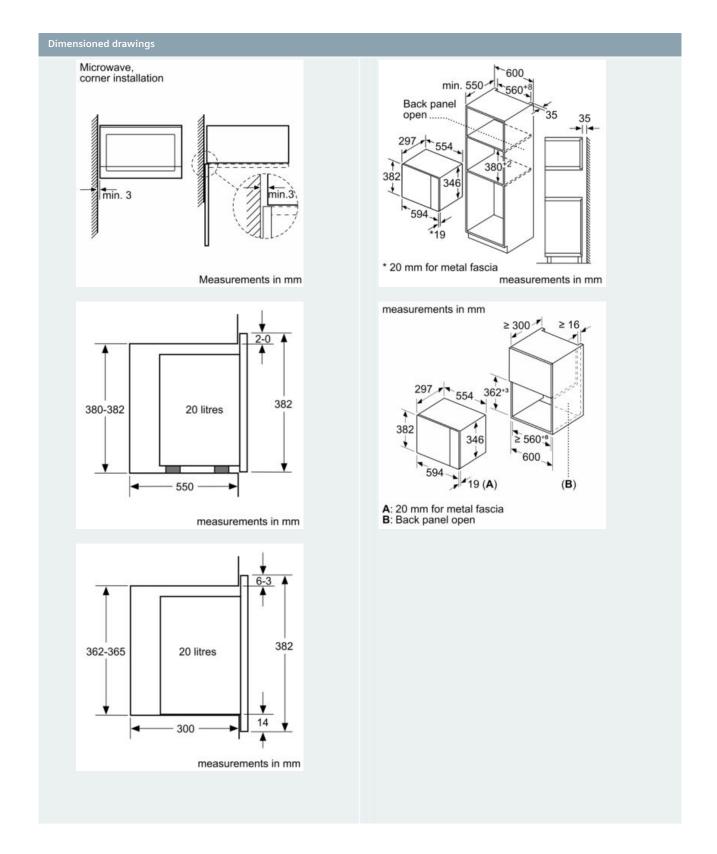

#### **Technical Data**

Type of micro-wave oven : MW only Type of control : Electronic

Color / Material Front : Stainless steel Dimensions : 382 x 594 x 317 mm

Cavity dimensions :  $201.0 \times 308.0 \times 282.0 \text{ mm}$ Length of electrical supply cord : 130.0 cm

## Performance/technical information

- 130 cm Cable length
- Total connected load electric: 1.27 KW
- Nominal voltage: 230 240 V
- Appliance dimension (hxwxd): 382 mm x 594 mm x 317 mm
- Niche dimension (hxwxd): 362 mm 365 mm x 560 mm 568 mm x 300 mm
- Installation in 60 cm wide wall unit, Installation in tall housing
- Please refer to the dimensions provided in the installation manual